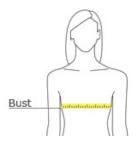

#### **HOW TO MEASURE**

### BUST

With arms down at sides, measure around the upper body, under arms and around the fullest part of the bust.