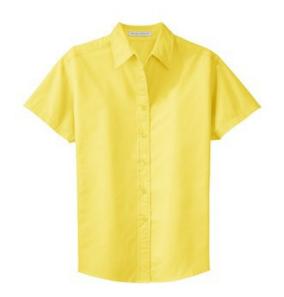

## **Ladies Short Sleeve Easy Care Shirt L508**

This comfortable wash-and-wear shirt is indispensable for the workday. Wrinkle resistance makes this shirt a cut above the competition so you and your staff can be too.

- 4.5-ounce, 55/45 cotton/poly
- Traditional, relaxed look
- Open collar
- Dyed-to-match buttons
- Classic Navy and Light Stone have contrast inside neckband only.

Stone

Stone

Ultramarine Blue White/Light Stone\* Yellow